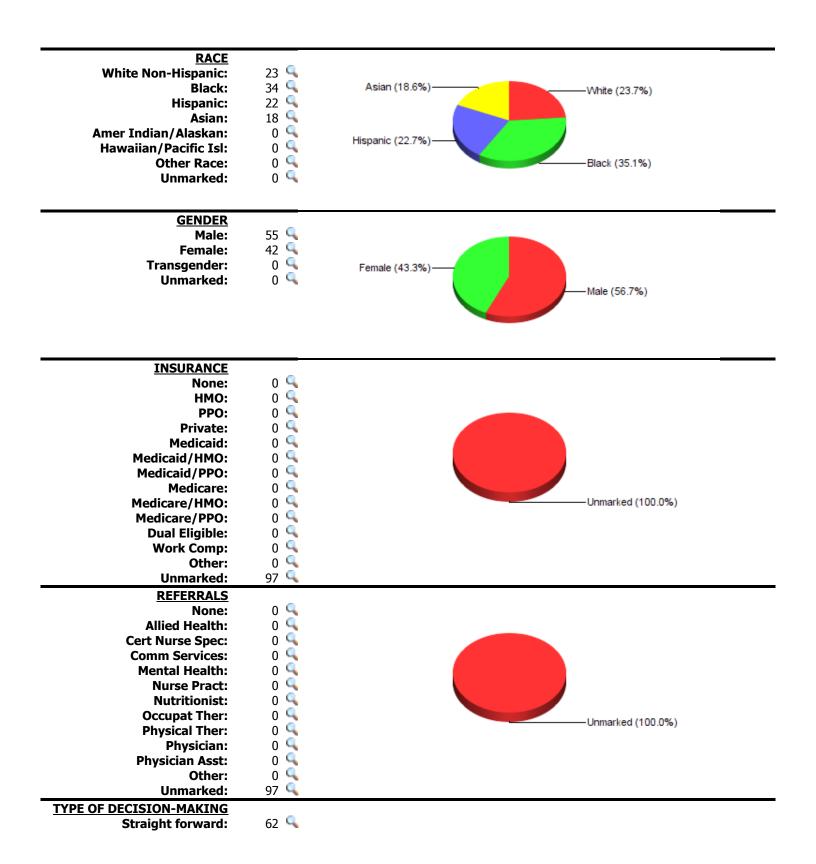

York College of CUNY (Acct #7591)

Johnson, Natalie M is logged in. \_\_\_\_\_ Out

| CASE LOG TOTALS                            |                         | OPTIONAL FILTERS                                                                                                                | Sector Main Menu         |
|--------------------------------------------|-------------------------|---------------------------------------------------------------------------------------------------------------------------------|--------------------------|
|                                            | Dete Denne              |                                                                                                                                 |                          |
|                                            | Date Range:             |                                                                                                                                 |                          |
|                                            | Period:                 |                                                                                                                                 |                          |
|                                            | Rotation:               | All <b>V</b>                                                                                                                    |                          |
|                                            | Clinical Site:          | All                                                                                                                             |                          |
|                                            | Preceptor:              | All <b>V</b>                                                                                                                    |                          |
|                                            | Item Filter #1:         | None 🔻                                                                                                                          |                          |
|                                            | Item Filter #2:         | None 🔻                                                                                                                          |                          |
| Click $\P$ for a list of cases where       | that category was marke | d.                                                                                                                              |                          |
| Total                                      | Cases Entered: 97       |                                                                                                                                 |                          |
| Total Ur                                   | nique Patients: 97      |                                                                                                                                 |                          |
|                                            | ys with Cases: 16       |                                                                                                                                 |                          |
|                                            | -                       | 8 (+ 36.6 Total Consult Hours = ~113.3 Hours)                                                                                   |                          |
| Average Case Load                          |                         |                                                                                                                                 |                          |
| Average Time Spent                         | with Patients: 47       | minutes                                                                                                                         |                          |
| 5                                          | Rural Visits: 0 p       | _                                                                                                                               |                          |
| Underserved Are                            | ea/Population: 0 p      | _                                                                                                                               |                          |
|                                            |                         |                                                                                                                                 |                          |
|                                            | <br><br>Op              | nplete: 0 patients<br>Pre-op: 0 patients<br>intra-op: 0 patients<br>Post-op: 0 patients<br>erating Room experiences: 4 patients |                          |
| Grou                                       | up Encounters: 0 s      | essions 🔍                                                                                                                       |                          |
| <b>CLINICAL SETTING</b>                    |                         |                                                                                                                                 |                          |
|                                            | atient: 20 🧣            | IP (19.6%) OP (20.6%)                                                                                                           |                          |
| Emergency Room                             |                         |                                                                                                                                 |                          |
| Inp<br>Long-Tern                           | _                       |                                                                                                                                 |                          |
| -                                          | Other: $0 \leq$         |                                                                                                                                 |                          |
|                                            | other.                  |                                                                                                                                 |                          |
|                                            |                         | ER/ED (59.8%)                                                                                                                   |                          |
|                                            |                         |                                                                                                                                 |                          |
| CLINICAL EXPERI                            | ENCES                   |                                                                                                                                 |                          |
| (based on rotation                         | choices)                |                                                                                                                                 |                          |
| Pedi                                       | iatrics: 97 🔍           |                                                                                                                                 |                          |
|                                            |                         |                                                                                                                                 |                          |
|                                            |                         |                                                                                                                                 |                          |
|                                            |                         |                                                                                                                                 |                          |
|                                            |                         | PEDS (100.0%)                                                                                                                   |                          |
|                                            |                         |                                                                                                                                 |                          |
|                                            | Llue                    | Tuế                                                                                                                             |                          |
| <u>AGE</u> <u>Ct</u><br>< <b>2 yrs:</b> 28 | <u>Hrs</u><br>21.3 🔍    | <u>Infa</u><br>Breakdow                                                                                                         |                          |
| <b>2-4 yrs:</b> 22                         | 18.3                    | Prenat                                                                                                                          |                          |
| <b>5-11 yrs:</b> 27                        | 23.5 🔍                  | 0-3 m                                                                                                                           | 1 <b>0:</b> 5 6.8 🔍      |
| <b>12-17 yrs:</b> 19                       | 13.2 🔦                  | 4-6 m                                                                                                                           | 1 <b>o:</b> 5 4.3 🔍      |
| <b>18-49 yrs:</b> 1                        | 0.5 🔦                   | 7-12 m                                                                                                                          |                          |
| <b>50-64 yrs:</b> 0                        | 0.0 🦠                   | 13-18 m                                                                                                                         | <b>io:</b> 1 0.5 <u></u> |
| >=65 yrs: 0<br>Unmarked: 0                 | 0.0 🔍<br>0.0 🔍          | 19-23 m                                                                                                                         | io: 0 0.0 🔍              |