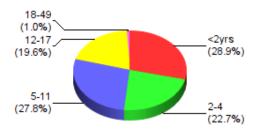

York College of CUNY (Acct #7591)

Johnson, Natalie M is logged in. \_\_\_\_\_ Out

| CASE LOG TOTALS                            |                         | OPTIONAL FILTERS                                                                                                                | Sector Main Menu         |
|--------------------------------------------|-------------------------|---------------------------------------------------------------------------------------------------------------------------------|--------------------------|
|                                            | Dete Denne              |                                                                                                                                 |                          |
|                                            | Date Range:             |                                                                                                                                 |                          |
|                                            | Period:                 |                                                                                                                                 |                          |
|                                            | Rotation:               | All <b>V</b>                                                                                                                    |                          |
|                                            | Clinical Site:          | All                                                                                                                             |                          |
|                                            | Preceptor:              | All <b>V</b>                                                                                                                    |                          |
|                                            | Item Filter #1:         | None 🔻                                                                                                                          |                          |
|                                            | Item Filter #2:         | None 🔻                                                                                                                          |                          |
| Click $\P$ for a list of cases where       | that category was marke | d.                                                                                                                              |                          |
| Total                                      | Cases Entered: 97       |                                                                                                                                 |                          |
| Total Ur                                   | nique Patients: 97      |                                                                                                                                 |                          |
|                                            | ys with Cases: 16       |                                                                                                                                 |                          |
|                                            | -                       | 8 (+ 36.6 Total Consult Hours = ~113.3 Hours)                                                                                   |                          |
| Average Case Load                          |                         |                                                                                                                                 |                          |
| Average Time Spent                         | with Patients: 47       | minutes                                                                                                                         |                          |
| 5                                          | Rural Visits: 0 p       | _                                                                                                                               |                          |
| Underserved Are                            | ea/Population: 0 p      | _                                                                                                                               |                          |
|                                            |                         |                                                                                                                                 |                          |
|                                            | <br><br>Op              | nplete: 0 patients<br>Pre-op: 0 patients<br>intra-op: 0 patients<br>Post-op: 0 patients<br>erating Room experiences: 4 patients |                          |
| Grou                                       | up Encounters: 0 s      | essions 🔍                                                                                                                       |                          |
| <b>CLINICAL SETTING</b>                    |                         |                                                                                                                                 |                          |
|                                            | atient: 20 🧣            | IP (19.6%) OP (20.6%)                                                                                                           |                          |
| Emergency Room                             |                         |                                                                                                                                 |                          |
| Inp<br>Long-Tern                           | _                       |                                                                                                                                 |                          |
| -                                          | Other: $0 \leq$         |                                                                                                                                 |                          |
|                                            | other.                  |                                                                                                                                 |                          |
|                                            |                         | ER/ED (59.8%)                                                                                                                   |                          |
|                                            |                         |                                                                                                                                 |                          |
| CLINICAL EXPERI                            | ENCES                   |                                                                                                                                 |                          |
| (based on rotation                         | choices)                |                                                                                                                                 |                          |
| Pedi                                       | iatrics: 97 🔍           |                                                                                                                                 |                          |
|                                            |                         |                                                                                                                                 |                          |
|                                            |                         |                                                                                                                                 |                          |
|                                            |                         |                                                                                                                                 |                          |
|                                            |                         | PEDS (100.0%)                                                                                                                   |                          |
|                                            |                         |                                                                                                                                 |                          |
|                                            | Llue                    | Tuế                                                                                                                             |                          |
| <u>AGE</u> <u>Ct</u><br>< <b>2 yrs:</b> 28 | <u>Hrs</u><br>21.3 🔍    | <u>Infa</u><br>Breakdow                                                                                                         |                          |
| <b>2-4 yrs:</b> 22                         | 18.3                    | Prenat                                                                                                                          |                          |
| <b>5-11 yrs:</b> 27                        | 23.5 🔍                  | 0-3 m                                                                                                                           | 1 <b>0:</b> 5 6.8 🔍      |
| <b>12-17 yrs:</b> 19                       | 13.2 🔦                  | 4-6 m                                                                                                                           | 1 <b>o:</b> 5 4.3 🔍      |
| <b>18-49 yrs:</b> 1                        | 0.5 🔦                   | 7-12 m                                                                                                                          |                          |
| <b>50-64 yrs:</b> 0                        | 0.0 🦠                   | 13-18 m                                                                                                                         | <b>io:</b> 1 0.5 <u></u> |
| >=65 yrs: 0<br>Unmarked: 0                 | 0.0 🔍<br>0.0 🔍          | 19-23 m                                                                                                                         | io: 0 0.0 🔍              |