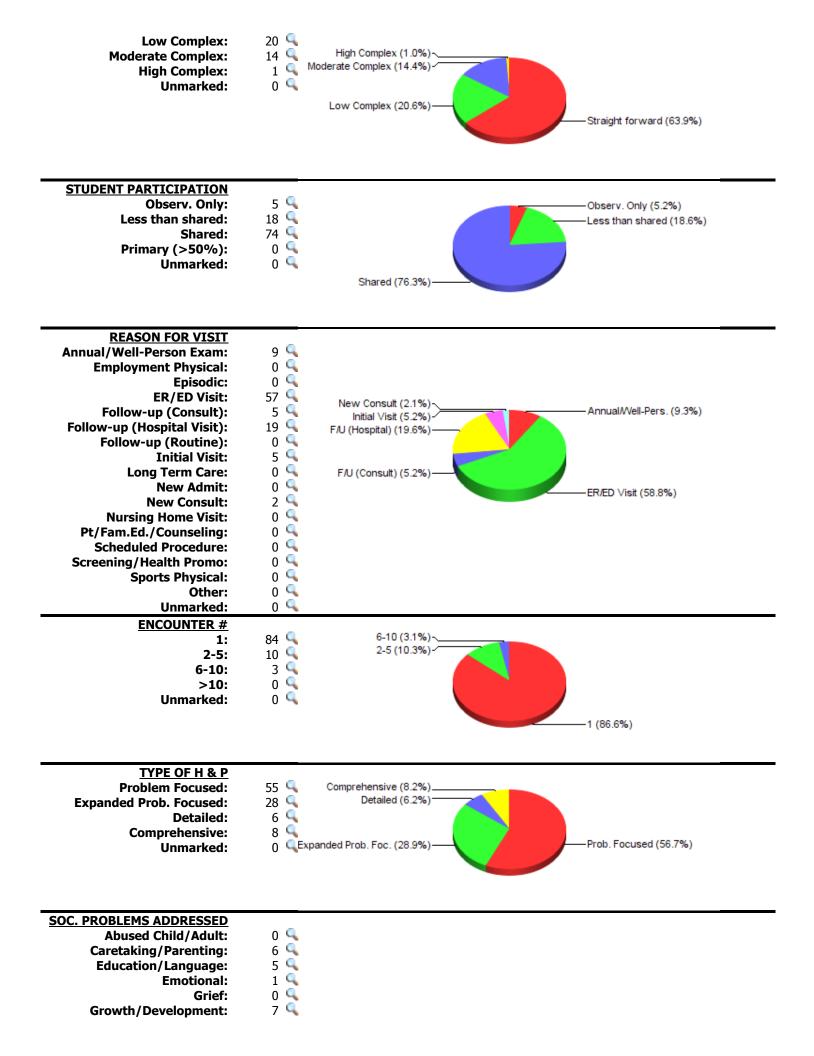

York College of CUNY (Acct #7591)

Johnson, Natalie M is logged in. \_\_\_\_\_ Out

| CASE LOG TOTALS                            |                         | OPTIONAL FILTERS                                                                                                                | Sector Main Menu         |
|--------------------------------------------|-------------------------|---------------------------------------------------------------------------------------------------------------------------------|--------------------------|
|                                            | Dete Denne              |                                                                                                                                 |                          |
|                                            | Date Range:             |                                                                                                                                 |                          |
|                                            | Period:                 |                                                                                                                                 |                          |
|                                            | Rotation:               | All <b>V</b>                                                                                                                    |                          |
|                                            | Clinical Site:          | All                                                                                                                             |                          |
|                                            | Preceptor:              | All <b>V</b>                                                                                                                    |                          |
|                                            | Item Filter #1:         | None 🔻                                                                                                                          |                          |
|                                            | Item Filter #2:         | None 🔻                                                                                                                          |                          |
| Click $\P$ for a list of cases where       | that category was marke | d.                                                                                                                              |                          |
| Total                                      | Cases Entered: 97       |                                                                                                                                 |                          |
| Total Ur                                   | nique Patients: 97      |                                                                                                                                 |                          |
|                                            | ys with Cases: 16       |                                                                                                                                 |                          |
|                                            | -                       | 8 (+ 36.6 Total Consult Hours = ~113.3 Hours)                                                                                   |                          |
| Average Case Load                          |                         |                                                                                                                                 |                          |
| Average Time Spent                         | with Patients: 47       | minutes                                                                                                                         |                          |
| 5                                          | Rural Visits: 0 p       | _                                                                                                                               |                          |
| Underserved Are                            | ea/Population: 0 p      | _                                                                                                                               |                          |
|                                            |                         |                                                                                                                                 |                          |
|                                            | <br><br>Op              | nplete: 0 patients<br>Pre-op: 0 patients<br>intra-op: 0 patients<br>Post-op: 0 patients<br>erating Room experiences: 4 patients |                          |
| Grou                                       | up Encounters: 0 s      | essions 🔍                                                                                                                       |                          |
| <b>CLINICAL SETTING</b>                    |                         |                                                                                                                                 |                          |
|                                            | atient: 20 🧣            | IP (19.6%) OP (20.6%)                                                                                                           |                          |
| Emergency Room                             |                         |                                                                                                                                 |                          |
| Inp<br>Long-Tern                           | _                       |                                                                                                                                 |                          |
| -                                          | Other: $0 \leq$         |                                                                                                                                 |                          |
|                                            | other.                  |                                                                                                                                 |                          |
|                                            |                         | ER/ED (59.8%)                                                                                                                   |                          |
|                                            |                         |                                                                                                                                 |                          |
| CLINICAL EXPERI                            | ENCES                   |                                                                                                                                 |                          |
| (based on rotation                         | choices)                |                                                                                                                                 |                          |
| Pedi                                       | iatrics: 97 🔍           |                                                                                                                                 |                          |
|                                            |                         |                                                                                                                                 |                          |
|                                            |                         |                                                                                                                                 |                          |
|                                            |                         |                                                                                                                                 |                          |
|                                            |                         | PEDS (100.0%)                                                                                                                   |                          |
|                                            |                         |                                                                                                                                 |                          |
|                                            | Llue                    | Tuế                                                                                                                             |                          |
| <u>AGE</u> <u>Ct</u><br>< <b>2 yrs:</b> 28 | <u>Hrs</u><br>21.3 🔍    | <u>Infa</u><br>Breakdow                                                                                                         |                          |
| <b>2-4 yrs:</b> 22                         | 18.3                    | Prenat                                                                                                                          |                          |
| <b>5-11 yrs:</b> 27                        | 23.5 🔍                  | 0-3 m                                                                                                                           | 1 <b>0:</b> 5 6.8 🔍      |
| <b>12-17 yrs:</b> 19                       | 13.2 🔦                  | 4-6 m                                                                                                                           | 1 <b>o:</b> 5 4.3 🔍      |
| <b>18-49 yrs:</b> 1                        | 0.5 🔦                   | 7-12 m                                                                                                                          |                          |
| <b>50-64 yrs:</b> 0                        | 0.0 🦠                   | 13-18 m                                                                                                                         | <b>io:</b> 1 0.5 <u></u> |
| >=65 yrs: 0<br>Unmarked: 0                 | 0.0 🔍<br>0.0 🔍          | 19-23 m                                                                                                                         | io: 0 0.0 🔍              |