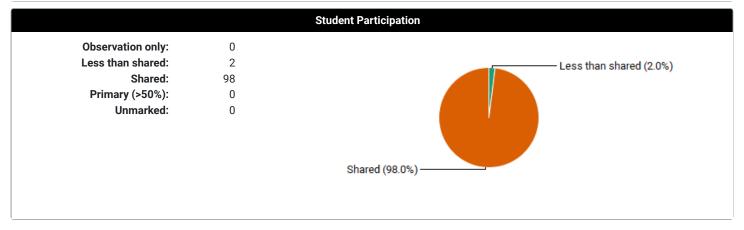

have entered in the system.

Case Log Totals: From 10/3/2022 To 11/4/2022

#### Overall

**Total Cases Entered: 100 Total Unique Patients: 100 Total Days with Cases: 19** 

Total Patient Hours: 54.6 (+ 19.3 Total Consult Hours = ~73.8 Hours)

Average Case Load per Case Day: 5

Average Time Spent with Patients: 33 minutes

Rural Visits: 0 patients

Underserved Area/Population: 0 patients

Surgical Management: Complete: 0 patients

- Pre-op: 0 patients - Intra-op: 0 patients - Post-op: 0 patients

Operating room experiences: 0 patients

Group Encounters: 0 sessions

#### **Clinical Setting Types**

Outpatient: 0 **Emergency Room/Dept:** 0

100 Inpatient: Long-Term Care: 0 0

Other:



### Clinical Experiences (based on course/rotation choices)

Psych/Behavioral Medicine: 100























## **Social Problems Addressed** Abused Child/Adult: 0

Caretaking/Parenting: 0 Education/Language: 0

**Emotional:** 0 Grief: 0

**Growth/Development:** 0 Housing/Residence: 0 Income/Economic: 0 **Interpersonal Relations:** 0 Issues w/Community Help: 0

> 0 Legal: Neglected Child/Adult: 0

Nutrition/Exercise: 0 Palliative/End of Life: 0 Prevention: 0 0 Role Change:

Safety: 0 Sanitation/Hygiene: 0

Sexuality: 0 Social Isolation: 0 Spiritual Issues: 0 Substance Abuse: 0 0

Other:

(0) Abused Child/Adult

(0) Caretaking/Parenting

(0) Education/Language

(0) Emotional

(0) Grief

(0) Growth/Development

(0) Housing/Residence

(0) Income/Economic

(0) Interpersonal Relations

(0) Issues w/Community Help

(0) Legal

(0) Neglected Child/Adult

(0) Nutrition/Exercise

(0) Palliative/End