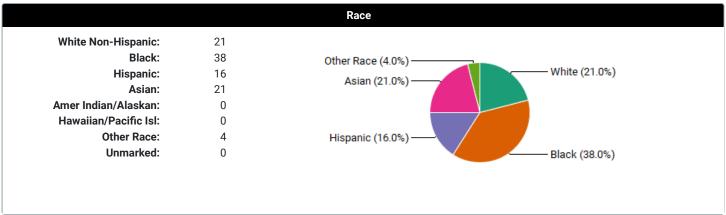

#### Overall

**Total Cases Entered: 100 Total Unique Patients: 100 Total Days with Cases: 19** 

Total Patient Hours: 54.6 (+ 19.3 Total Consult Hours = ~73.8 Hours)

Average Case Load per Case Day: 5

Average Time Spent with Patients: 33 minutes