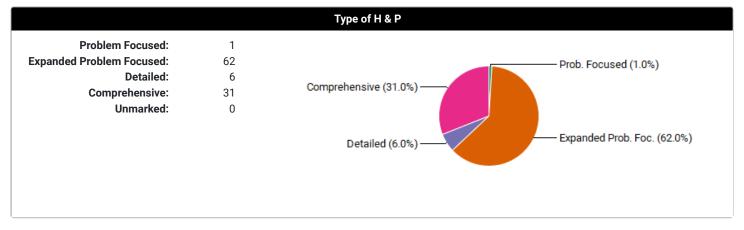

entered in the system.

Case Log Totals: From 10/3/2022 To 11/4/2022

#### Overall

**Total Cases Entered: 100 Total Unique Patients: 100 Total Days with Cases: 19** 

Total Patient Hours: 54.6 (+ 19.3 Total Consult Hours = ~73.8 Hours)

Average Case Load per Case Day: 5

Average Time Spent with Patients: 33 minutes

Rural Visits: 0 patients

Underserved Area/Population: 0 patients

Surgical Management: Complete: 0 patients

- Pre-op: 0 patients - Intra-op: 0 patients - Post-op: 0 patients

Operating room experiences: 0 patients

Group Encounters: 0 sessions

#### **Clinical Setting Types**

Outpatient: 0 **Emergency Room/Dept:** 0

100 Inpatient: Long-Term Care: 0 0

Other:



### Clinical Experiences (based on course/rotation choices)

Psych/Behavioral Medicine: 100























## **Social Problems Addressed** Abused Child/Adult: 0

Caretaking/Parenting: 0 Education/Language: 0

**Emotional:** 0 Grief: 0

**Growth/Development:** 0 Housing/Residence: 0 Income/Economic: 0 **Interpersonal Relations:** 0 Issues w/Community Help: 0

> 0 Legal: Neglected Child/Adult: 0

Nutrition/Exercise: 0 Palliative/End of Life: 0 Prevention: 0 0 Role Change:

Safety: 0 Sanitation/Hygiene: 0

Sexuality: 0 Social Isolation: 0 Spiritual Issues: 0 Substance Abuse: 0 0

Other:

(0) Abused Child/Adult

(0) Caretaking/Parenting

(0) Education/Language

(0) Emotional

(0) Grief

(0) Growth/Development

(0) Housing/Residence

(0) Income/Economic

(0) Interpersonal Relations

(0) Issues w/Community Help

(0) Legal

(0) Neglected Child/Adult

(0) Nutrition/Exercise

(0) Palliative/End of Li