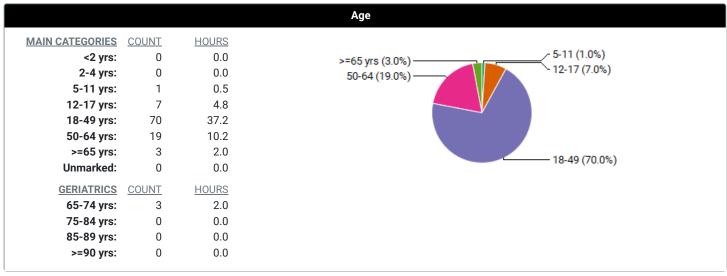

#### Overall

**Total Cases Entered: 100 Total Unique Patients: 100 Total Days with Cases: 19** 

Total Patient Hours: 54.6 (+ 19.3 Total Consult Hours = ~73.8 Hours)

Average Case Load per Case Day: 5

Average Time Spent with Patients: 33 minutes