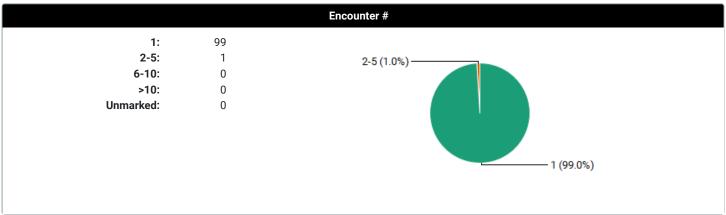

e entered in the system.

Case Log Totals: From 10/3/2022 To 11/4/2022

#### Overall

**Total Cases Entered: 100 Total Unique Patients: 100 Total Days with Cases: 19** 

Total Patient Hours: 54.6 (+ 19.3 Total Consult Hours = ~73.8 Hours)

Average Case Load per Case Day: 5

Average Time Spent with Patients: 33 minutes

Rural Visits: 0 patients

Underserved Area/Population: 0 patients

Surgical Management: Complete: 0 patients

- Pre-op: 0 patients - Intra-op: 0 patients - Post-op: 0 patients

Operating room experiences: 0 patients

Group Encounters: 0 sessions

#### **Clinical Setting Types**

Outpatient: 0 **Emergency Room/Dept:** 0

100 Inpatient: Long-Term Care: 0 0

Other:



### Clinical Experiences (based on course/rotation choices)

Psych/Behavioral Medicine: 100























## **Social Problems Addressed** Abused Child/Adult: 0

Caretaking/Parenting: 0 Education/Language: 0

**Emotional:** 0 Grief: 0

**Growth/Development:** 0 Housing/Residence: 0 Income/Economic: 0 **Interpersonal Relations:** 0 Issues w/Community Help: 0

> 0 Legal: Neglected Child/Adult: 0

Nutrition/Exercise: 0 Palliative/End of Life: 0 Prevention: 0 0 Role Change:

Safety: 0 Sanitation/Hygiene: 0

Sexuality: 0 Social Isolation: 0 Spiritual Issues: 0 Substance Abuse: 0 0

Other:

(0) Abused Child/Adult

(0) Caretaking/Parenting

(0) Education/Language

(0) Emotional

(0) Grief

(0) Growth/Development

(0) Housing/Residence

(0) Income/Economic

(0) Interpersonal Relations

(0) Issues w/Community Help

(0) Legal

(0) Neglected Child/Adult

(0) Nutrition/Exercise

(0) Palliative/End of