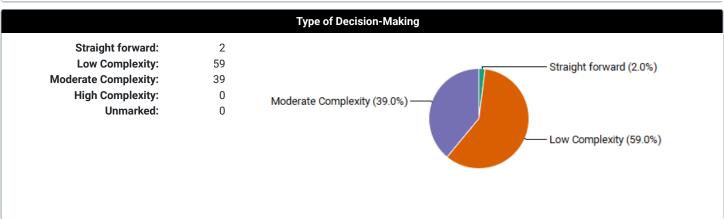

ou have entered in the system.

Case Log Totals: From 10/3/2022 To 11/4/2022

#### Overall

**Total Cases Entered: 100 Total Unique Patients: 100 Total Days with Cases: 19** 

Total Patient Hours: 54.6 (+ 19.3 Total Consult Hours = ~73.8 Hours)

Average Case Load per Case Day: 5

Average Time Spent with Patients: 33 minutes

Rural Visits: 0 patients

Underserved Area/Population: 0 patients

Surgical Management: Complete: 0 patients

- Pre-op: 0 patients - Intra-op: 0 patients - Post-op: 0 patients

Operating room experiences: 0 patients

Group Encounters: 0 sessions

#### **Clinical Setting Types**

Outpatient: 0 **Emergency Room/Dept:** 0

100 Inpatient: Long-Term Care: 0 0

Other:



### Clinical Experiences (based on course/rotation choices)

Psych/Behavioral Medicine: 100























## **Social Problems Addressed** Abused Child/Adult: 0

Caretaking/Parenting: 0 Education/Language: 0

**Emotional:** 0 Grief: 0

**Growth/Development:** 0 Housing/Residence: 0 Income/Economic: 0 **Interpersonal Relations:** 0 Issues w/Community Help: 0

> 0 Legal: Neglected Child/Adult: 0

Nutrition/Exercise: 0 Palliative/End of Life: 0 Prevention: 0 0 Role Change:

Safety: 0 Sanitation/Hygiene: 0

Sexuality: 0 Social Isolation: 0 Spiritual Issues: 0 Substance Abuse: 0 0

Other:

(0) Abused Child/Adult

(0) Caretaking/Parenting

(0) Education/Language

(0) Emotional

(0) Grief

(0) Growth/Development

(0) Housing/Residence

(0) Income/Economic

(0) Interpersonal Relations

(0) Issues w/Community Help

(0) Legal

(0) Neglected Child/Adult

(0) Nutrition/Exercise

(0) Palliative/E