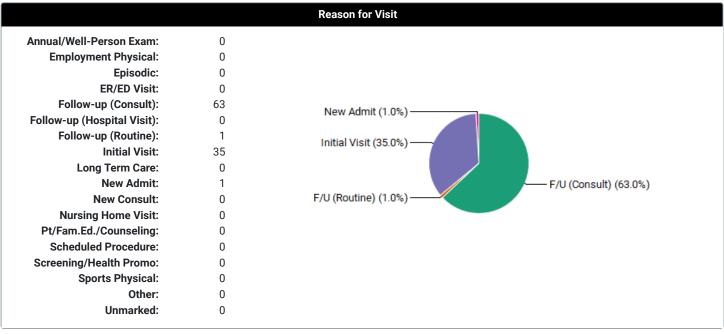

ave entered in the system.

Case Log Totals: From 10/3/2022 To 11/4/2022

#### Overall

**Total Cases Entered: 100 Total Unique Patients: 100 Total Days with Cases: 19** 

Total Patient Hours: 54.6 (+ 19.3 Total Consult Hours = ~73.8 Hours)

Average Case Load per Case Day: 5

Average Time Spent with Patients: 33 minutes

Rural Visits: 0 patients

Underserved Area/Population: 0 patients

Surgical Management: Complete: 0 patients

- Pre-op: 0 patients - Intra-op: 0 patients - Post-op: 0 patients

Operating room experiences: 0 patients

Group Encounters: 0 sessions

#### **Clinical Setting Types**

Outpatient: 0 **Emergency Room/Dept:** 0

100 Inpatient: Long-Term Care: 0 0

Other:



### Clinical Experiences (based on course/rotation choices)

Psych/Behavioral Medicine: 100























## **Social Problems Addressed** Abused Child/Adult: 0

Caretaking/Parenting: 0 Education/Language: 0

**Emotional:** 0 Grief: 0

**Growth/Development:** 0 Housing/Residence: 0 Income/Economic: 0 **Interpersonal Relations:** 0 Issues w/Community Help: 0

> 0 Legal: Neglected Child/Adult: 0

Nutrition/Exercise: 0 Palliative/End of Life: 0 Prevention: 0 0 Role Change:

Safety: 0 Sanitation/Hygiene: 0

Sexuality: 0 Social Isolation: 0 Spiritual Issues: 0 Substance Abuse: 0 0

Other:

(0) Abused Child/Adult

(0) Caretaking/Parenting

(0) Education/Language

(0) Emotional

(0) Grief

(0) Growth/Development

(0) Housing/Residence

(0) Income/Economic

(0) Interpersonal Relations

(0) Issues w/Community Help

(0) Legal

(0) Neglected Child/Adult

(0) Nutrition/Exercise

(0) Palliative/End o