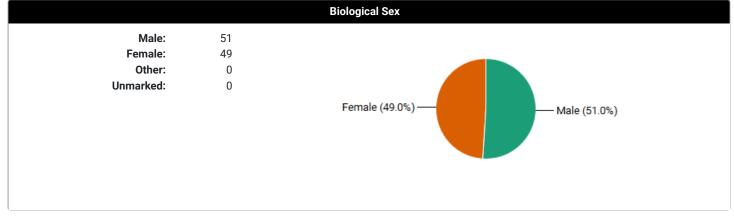

#### Overall

**Total Cases Entered: 100 Total Unique Patients: 100 Total Days with Cases: 19** 

Total Patient Hours: 54.6 (+ 19.3 Total Consult Hours = ~73.8 Hours)

Average Case Load per Case Day: 5

Average Time Spent with Patients: 33 minutes