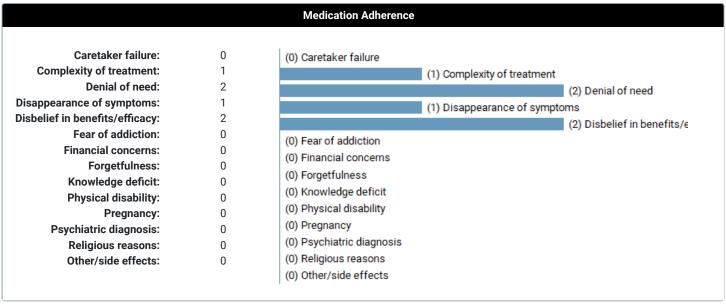

| (0) Vaccines<br>(0) Wound Mgmt                                                                                                                                                                                                              |                  |  |  |  |  |
|                                              | Vaccines Wound Management Miscellaneous                                                                                                                                                                   | (1) Misc                                                                                                                                                                                                                                    |                  |  |  |  |  |



\*\*\*Report generated 11/6/2022 2:53:38 PM ET\*\*\*

©2022 Typhon Group LLC